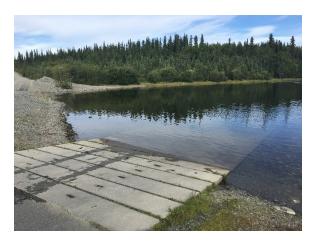

## Lake Louise Boat Launch & Parking Improvements

The Lake Louise Boat Launch & Parking Improvements project rebuilt the old single boat launch to a ramp suitable for dual boat launches, in addition to upgrading the original gravel parking lot. Bob will review the project including trials and tribulations of construction.