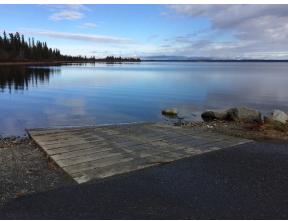

## Lake Louise Boat Launch & Parking Improvements

The Lake Louise Boat Launch & Parking Improvements project rebuilt the old single boat launch to a ramp suitable for dual boat launches, in addition to upgrading the original gravel parking lot. Bob will review the project including trials and tribulations of construction.