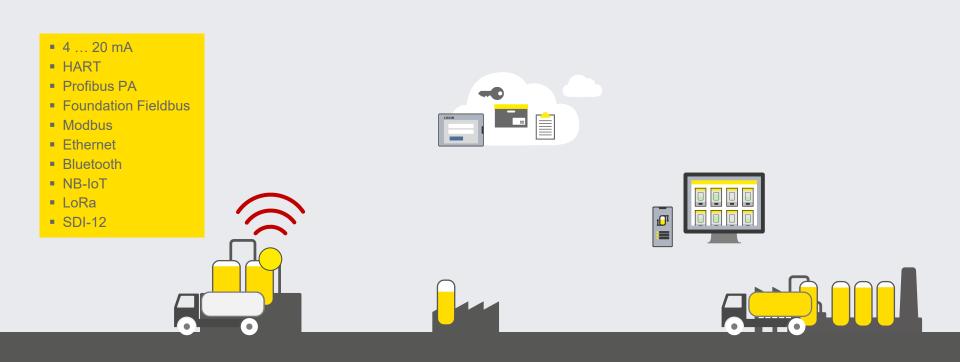

re radar sensor eric®













## **Milestones**







2003



**FIRST RADAR SENSOR** especially for bulk solids

2004



LAUNCH OF THE **80-GHZ RADAR SENSORS** Liquids and bulk solids



**COMPACT SENSORS AND** LEVEL SWITCHES

**VEGAPULS** Air

2014

2020

1999

Singapore

2003

iiii i

Spain

2008

Thailand

2011

(#)

2013 2014 2014 2015 2016 2018 2019 2020 2020



India

Turkey

Austria

Indonesia

Norway

Mexico

Brazil:

Canada

Poland South Korea



# Product portfolio

# We produce measurement technology



Level measurement

Point level detection





## **Continuous level measurement**



# Reliable point level detection

#### THE MEASURING METHODS

- Vibration
- Conductive
- Capacitive
- Radar
- Radiometric



# Universal pressure measurement



## **Smart communication**





# Industrial sectors

- Water and wastewater
- Energy
- Chemical
- Mining and metal extraction
- Building materials
- Food industry
- Oil and gas
- Petrochemicals
- Paper
- Shipbuilding
- Pharmaceutical industry
- Environment and recycling





## **Absolutely reliable**

### Diverse media properties

 Corrosive or creep-prone, high or low viscosity, adhesive or volatile, cryogenic or boiling

#### Reliable measurement data

 The focus is on the safety of the staff as well as the plant, even in 24-hour operation



**Lift Station Pump Control** 





## **Lift Station level control**

-Up to 6 Relays to replace floats







# Looking Forward