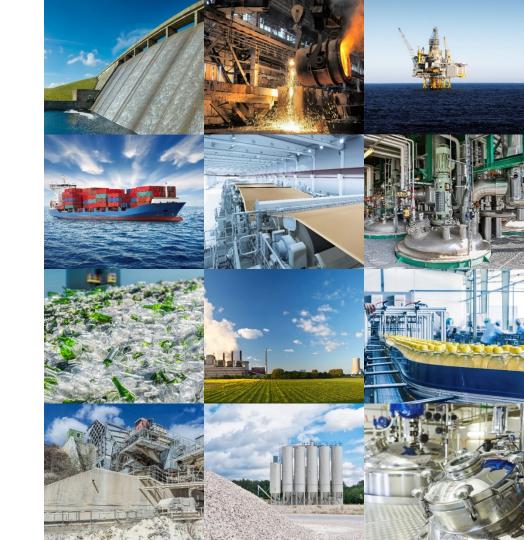

# Industrial sectors

- Water and wastewater
- Energy
- Chemical
- Mining and metal extraction
- Building materials
- Food industry
- Oil and gas
- Petrochemicals
- Paper
- Shipbuilding
- Pharmaceutical industry
- Environment and recycling