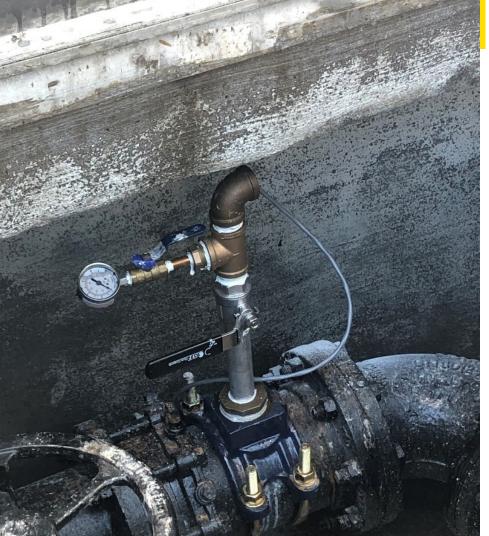

#### Reliable measurement data

 The focus is on the safety of the staff as well as the plant, even in 24-hour operation

**Lift Station Pump Control** 

## **Lift Station level control**

-Up to 6 Relays to replace floats