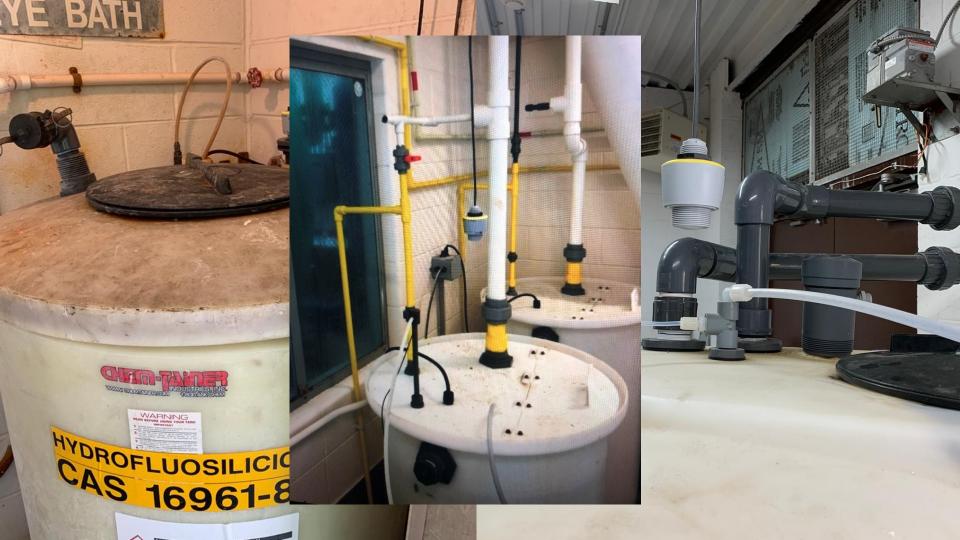

# Industrial sectors

- Water and wastewater
- Energy
- Chemical
- Mining and metal extraction
- Building materials
- Food industry
- Oil and gas
- Petrochemicals
- Paper
- Shipbuilding
- Pharmaceutical industry
- Environment and recycling

### Diverse media properties

 Corrosive or creep-prone, high or low viscosity, adhesive or volatile, cryogenic or boiling

#### Reliable measurement data

 The focus is on the safety of the staff as well as the plant, even in 24-hour operation

**Lift Station Pump Control** 