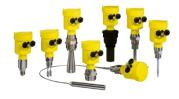

# Reliable point level detection

#### THE MEASURING METHODS

- Vibration
- Conductive
- Capacitive
- Radar
- Radiometric