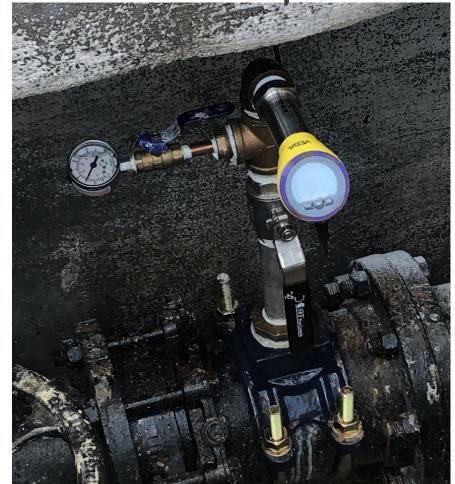

#### Reliable measurement data

 The focus is on the safety of the staff as well as the plant, even in 24-hour operation

**Lift Station Pump Control** 

## **Lift Station level control**

-Up to 6 Relays to replace floats