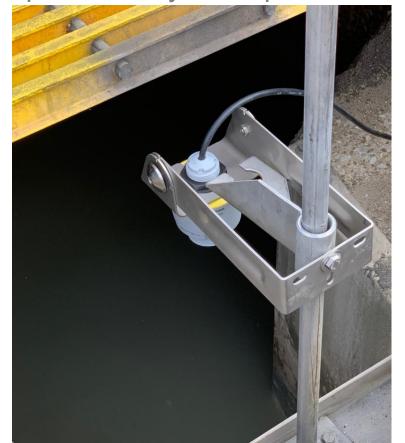

#### Reliable measurement data

 The focus is on the safety of the staff as well as the plant, even in 24-hour operation

**Lift Station Pump Control** 

## **Lift Station level control**

-Up to 6 Relays to replace floats