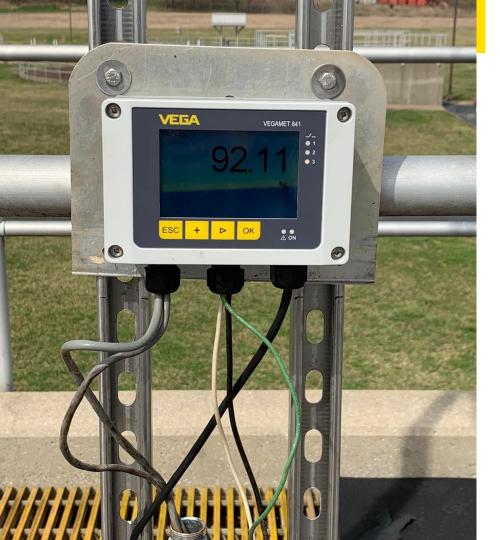

#### Reliable measurement data

 The focus is on the safety of the staff as well as the plant, even in 24-hour operation

**Lift Station Pump Control** 

## **Lift Station level control**

-Up to 6 Relays to replace floats