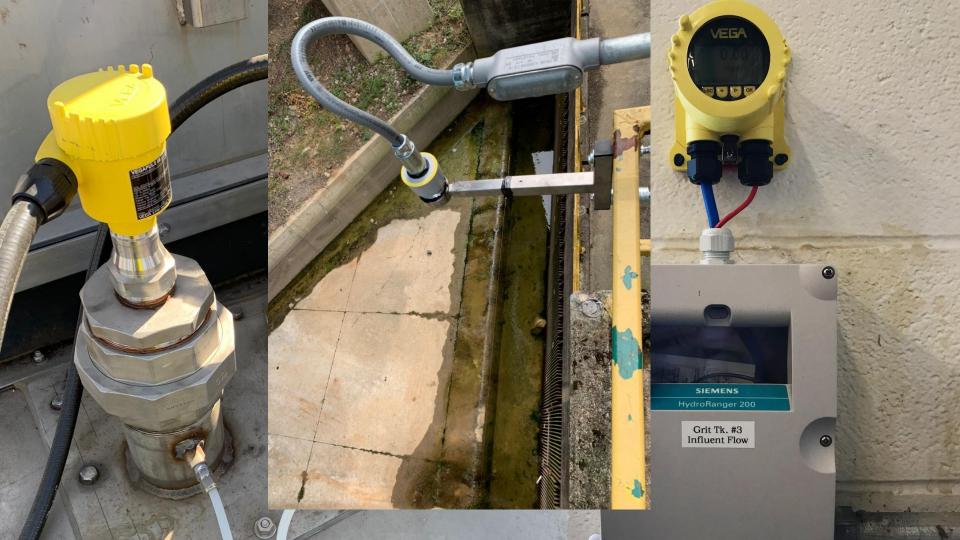

#### Reliable measurement data

 The focus is on the safety of the staff as well as the plant, even in 24-hour operation

**Lift Station Pump Control** 

## **Lift Station level control**

-Up to 6 Relays to replace floats