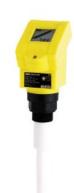

# Reliable point level detection

#### THE MEASURING METHODS

- Vibration
- Conductive
- Capacitive
- Radar
- Radiometric