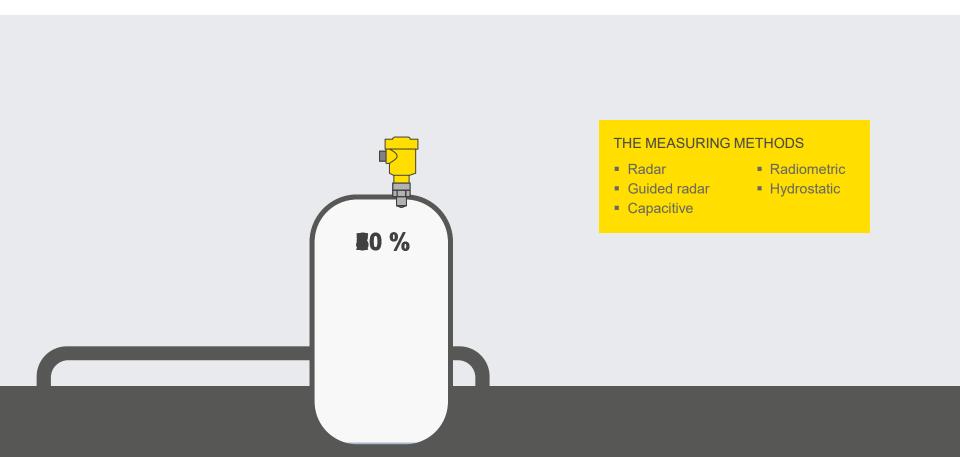

## **Continuous level measurement**

#### THE MEASURING METHODS

- Vibration
- Conductive
- Capacitive
- Radar
- Radiometric